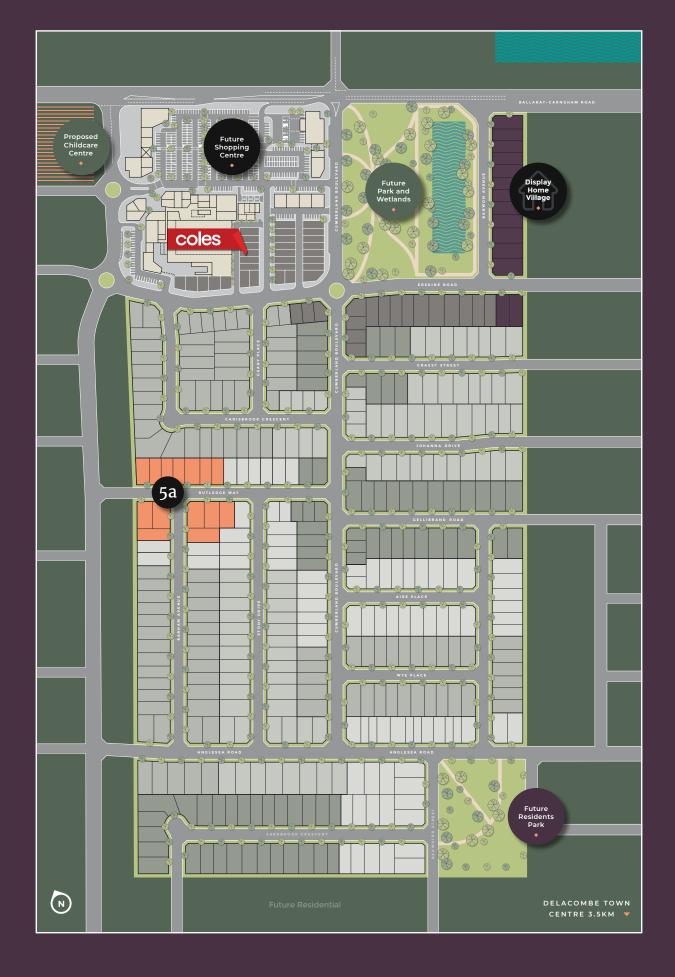

## Everything you need to forge your future.

Alluvium is a carefully designed residential community located in Ballarat's thriving western corridor. Offering access to all the convenience of shopping, school and neighbourhood parks — Winter Valley sits just 6kms from the amenity and rich history of the City CBD.

The Rutledge Release features lots between 350m<sup>2</sup> and 524m<sup>2</sup> in size, to suit a range of modern home designs and budgets, all set within walking distance to nearby resident parklands and the future Shopping Centre.