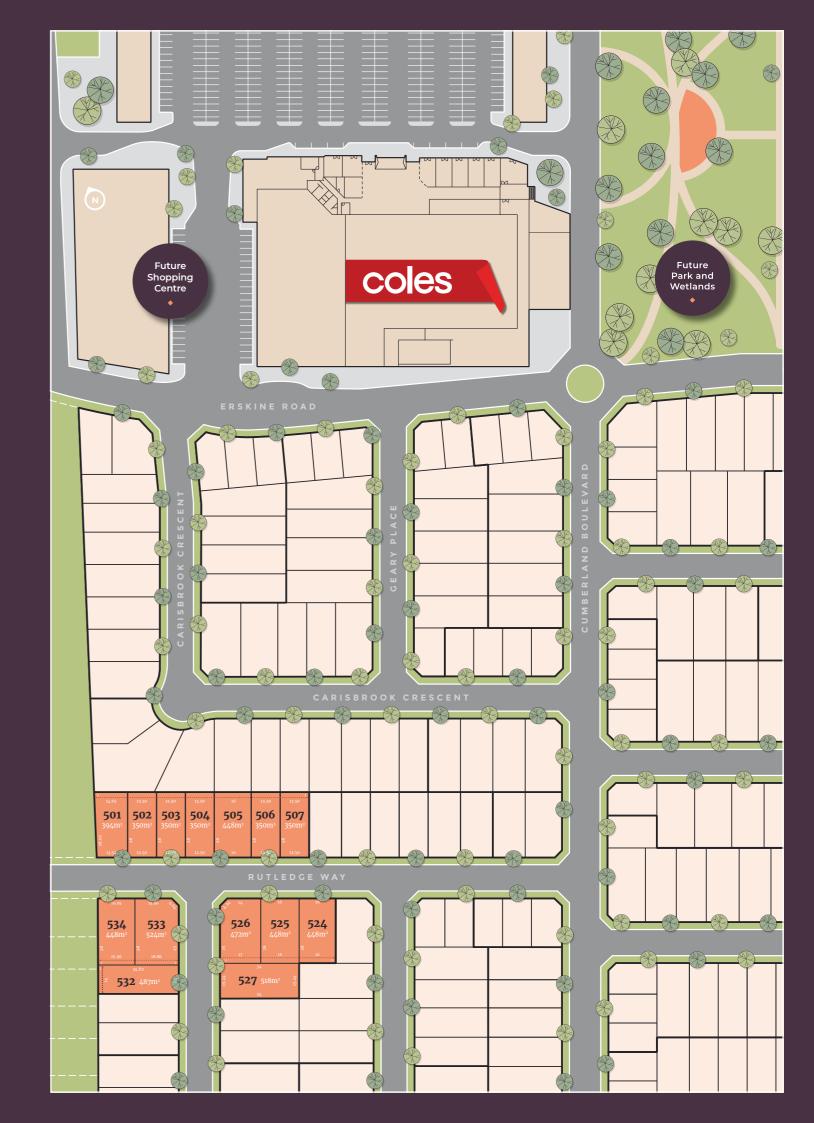

The Rutledge Release features lots between 350m<sup>2</sup> and 524m<sup>2</sup> in size, to suit a range of modern home designs and budgets, all set within walking distance to nearby resident parklands and the future Shopping Centre.