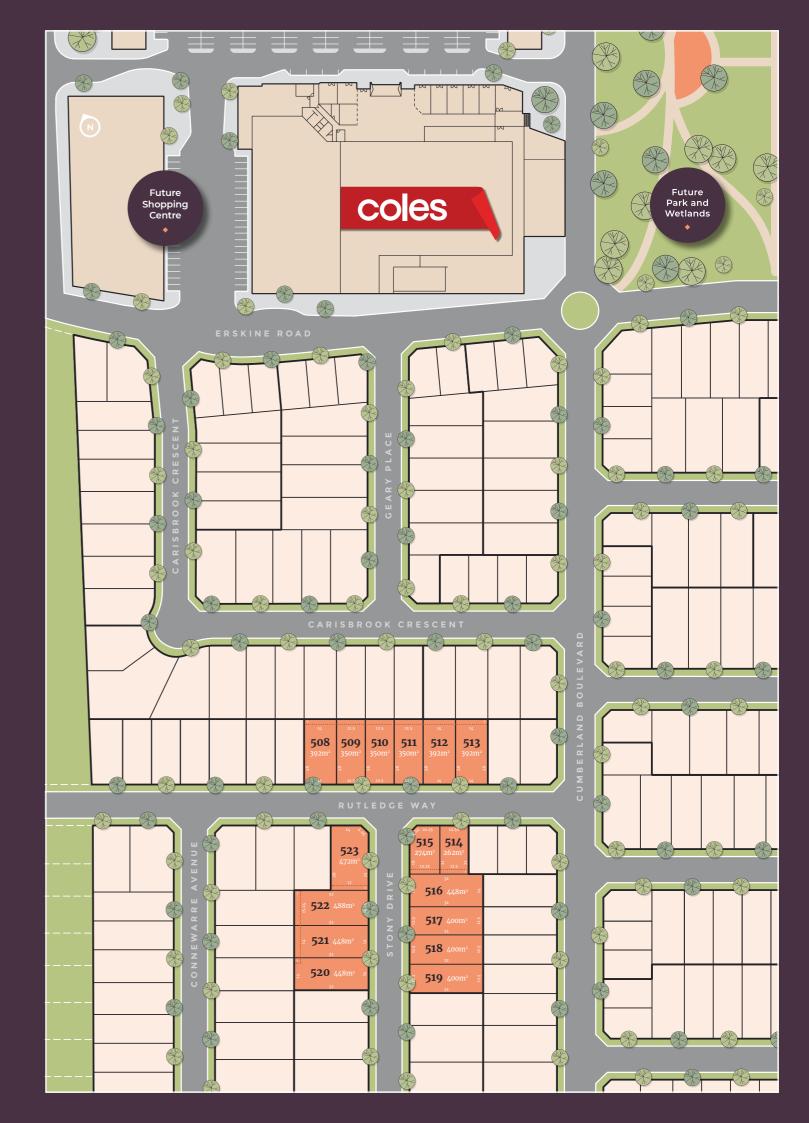

## Rutledge Release

STAGE 5B

The Rutledge Release features lots between 262m<sup>2</sup> and 488m<sup>2</sup> in size, to suit a range of modern home designs and budgets, all set within walking distance to nearby resident parklands and the future Shopping Centre.