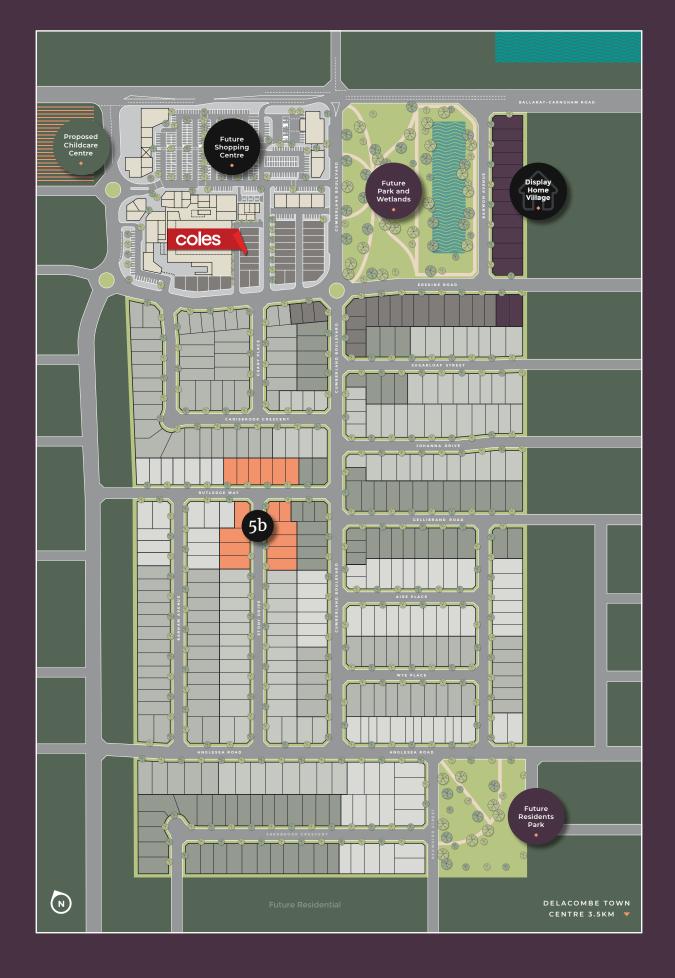

## Rutledge Release

STAGE 5B

The Rutledge Release features lots between 262m<sup>2</sup> and 488m<sup>2</sup> in size, to suit a range of modern home designs and budgets, all set within walking distance to nearby resident parklands and the future Shopping Centre.

| Lake Wendouree          | 5 mins drive  |
|-------------------------|---------------|
| Delacombe Town Centre   | 5 mins drive  |
| Ballarat Golf Club      | 6 mins drive  |
| Federation University   | 9 mins drive  |
| Ballarat Town Hall      | 10 mins drive |
| Her Majesty's Theatre   | 10 mins drive |
| Art Gallery of Ballarat | 10 mins drive |